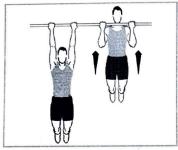

## For BPEd 4 Yrcourse

1. A candidate has to qualify in any four of the following six PFTs of his/her choice to become eligible for admission into BPEd, 4 Year Course

(B) FLEXED ARM HANG (FOR GIRLS).

(C) FLEXED-LEG SIT-UPS (IN ONE MINUTE).