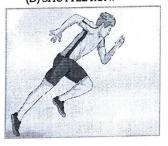

## PHYSICAL FITNESS TEST (PFT)

## For BPEd 4 Yrcourse

1. A candidate has to qualify in any four of the following six PFTs of his/her choice to become eligible for admission into BPEd, 4 Year Course







(B) FLEXED ARM HANG (FOR GIRLS).



(C) FLEXED-LEG SIT-UPS (IN ONE MINUTE).



(D) SHUTTLE RUN.



(E) STANDING BROAD JUMP.



(F) 50M DASH.



(G) 600 m RUN.

## 2. The minimum standards to qualify are tabulated below:-

| Minimum<br>Standard for<br>Boys & Girls | BOYS: Pull-ups<br>on Horizontal<br>Bar GIRLS –<br>Flexed Arms<br>Hang on | Sit-Ups<br>(With<br>Knee bent<br>in 60 Sec.)<br>(Nos) | Shuttle<br>Run<br>10 m. x 4<br>times<br>(Time) | Standing<br>Broad Jump<br>(Mtrs.) | 50 Mtrs.<br>Dash<br>(Time) | 600 Mtrs.<br>Run/Walk<br>(Time) |
|-----------------------------------------|--------------------------------------------------------------------------|-------------------------------------------------------|------------------------------------------------|-----------------------------------|----------------------------|---------------------------------|
| Boys                                    | 5 Numbers