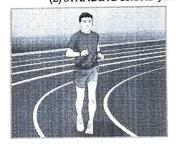

## PHYSICAL FITNESS TEST (PFT)

## For BPEd 4 Yrcourse

1. A candidate has to qualify in any four of the following six PFTs of his/her choice to become eligible for admission into BPEd, 4 Year Course







(B) FLEXED ARM HANG (FOR GIRLS).



(C) FLEXED-LEG SIT-UPS (IN ONE MINUTE).



(D) SHUTTLE RUN.



(E) STANDING BROAD JUMP.



(F) 50M DASH.



(G) 600 m RUN.

## 2. The minimum standards to qualify are tabulated below:-

| Minimum<br>Standard for<br>Boys & Girls | BOYS: Pull-ups<br>on Horizontal<br>Bar GIRLS –<br>Flexed Arms<br>Hang on | Sit-Ups<br>(With<br>Knee bent<br>in 60 Sec.)<br>(Nos) | Shuttle<br>Run<br>10 m. x 4<br>times<br>(Time) | Standing<br>Broad Jump<br>(Mtrs.) | 50 Mtrs.<br>Dash<br>(Time) | 600 Mtrs.<br>Run/Walk<br>(Time) |
|-----------------------------------------|--------------------------------------------------------------------------|-------------------------------------------------------|------------------------------------------------|-----------------------------------|----------------------------|---------------------------------|
| Boys                                    | 5 Numbers