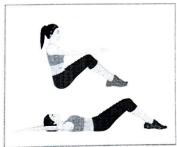

## For BPEd 4 Yrcourse

1. A candidate has to qualify in any four of the following six PFTs of his/her choice to become eligible for admission into BPEd, 4 Year Course

(B) FLEXED ARM HANG (FOR GIRLS).

(C) FLEXED-LEG SIT-UPS (IN ONE MINUTE).