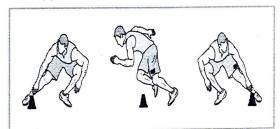

## PHYSICAL FITNESS TEST (PFT)

## For BPEd 4 Yrcourse

1. A candidate has to qualify in any four of the following six PFTs of his/her choice to become eligible for admission into BPEd, 4 Year Course







(B) FLEXED ARM HANG (FOR GIRLS).



(C) FLEXED-LEG SIT-UPS (IN ONE MINUTE).



(D) SHUTTLE RUN.



(E) STANDING BROAD JUMP.



(F) 50M DASH.



(G) 600 m RUN.

## 2. The minimum standards to qualify are tabulated below:-

| Minimum<br>Standard for<br>Boys & Girls | BOYS: Pull-ups<br>on Horizontal<br>Bar GIRLS –<br>Flexed Arms<br>Hang on | Sit-Ups<br>(With<br>Knee bent<br>in 60 Sec.)<br>(Nos) | Shuttle<br>Run<br>10 m. x 4<br>times<br>(Time) | Standing<br>Broad Jump<br>(Mtrs.) | 50 Mtrs.<br>Dash<br>(Time) | 600 Mtrs.<br>Run/Walk<br>(Time) |
|-----------------------------------------|--------------------------------------------------------------------------|-------------------------------------------------------|------------------------------------------------|-----------------------------------|----------------------------|---------------------------------|
| Boys