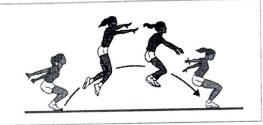

## PHYSICAL FITNESS TEST (PFT)

## For BPEd 4 Yrcourse

1. A candidate has to qualify in any four of the following six PFTs of his/her choice to become eligible for admission into BPEd, 4 Year Course







(B) FLEXED ARM HANG (FOR GIRLS).



(C) FLEXED-LEG SIT-UPS (IN ONE MINUTE).



(D) SHUTTLE RUN.



(E) STANDING BROAD JUMP.



(F) 50M DASH.



(G) 600 m RUN.

## 2. The minimum standards to qualify are tabulated below:-

| Minimum<br>Standard for<br>Boys & Girls | BOYS: Pull-ups<br>on Horizontal<br>Bar GIRLS –<br>Flexed Arms<br>Hang on | Sit-Ups<br>(With<br>Knee bent<br>in 60 Sec.)<br>(Nos) | Shuttle<br>Run<br>10 m. x 4<br>times<br>(Time) | Standing<br>Broad Jump<br>(Mtrs.) | 50 Mtrs.<br>Dash<br>(Time) | 600 Mtrs.<br>Run/Walk<br>(Time) |
|-----------------------------------------|--------------------------------------------------------------------------|-------------------------------------------------------|------------------------------------------------|-----------------------------------|----------------------------|---------------------------------|
| Boys