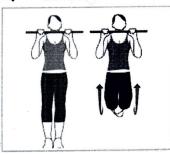

## For BPEd 4 Yrcourse

1. A candidate has to qualify in any four of the following six PFTs of his/her choice to become eligible for admission into BPEd, 4 Year Course

(B) FLEXED ARM HANG (FOR GIRLS).

(C) FLEXED-LEG SIT-UPS (IN ONE MINUTE).